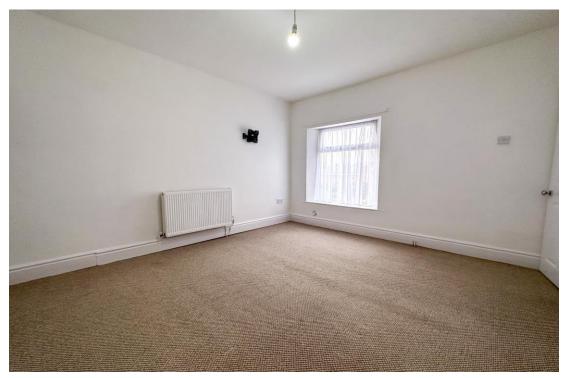

## **First Floor Landing**

Having Upvc window to side aspect.

**Bedroom One** 11' 5" x 13' 9" (3.48m x 4.20m) Having Two Upvc windows to front aspect, radiator.

**Bedroom Two** 11' 11" x 10' 11" (3.63m x 3.33m) extending to 4.55m Having Upvc window to rear aspect with partial views towards Mow Cop. Recess for wardrobe. **Bedroom Three** 11' 6" x 7' 11" (3.50m x 2.41m) Having Upvc window to rear aspect having partial views towards Mow Cop, radiator.