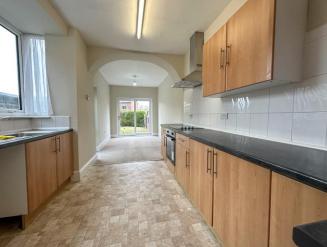

#### **Dining Area**

Having Upvc window to rear aspect, radiator.

**Open Plan Living Kitchen** 24' 9" x 9' 6" (7.55m x 2.89m) reducing to 2.39m

Modern kitchen units with fitted work surface over incorporating a single drainer stainless steel sink unit with mixer tap, Upvc bay window. Integral four ring ceramic hob with stainless steel chimney style extractor over, electric combination oven. Plumbing for washing machine, wall mounted gas fired central heating boiler. Opening through to:-