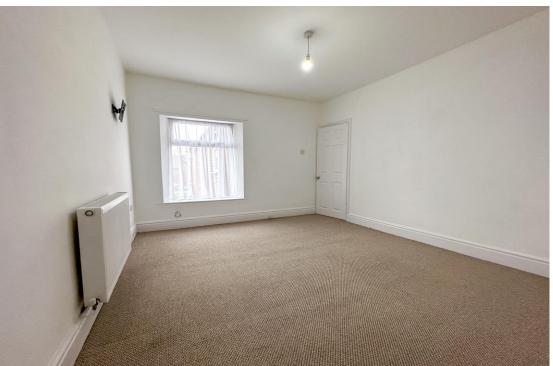

## **First Floor Landing**

Having Upvc window to side aspect.

**Bedroom One** 11' 5" x 13' 9" (3.48m x 4.20m) Having Two Upvc windows to front aspect, radiator.

**Bedroom Two** 11' 11" x 10' 11" (3.63m x 3.33m) extending to 4.55m Having Upvc window to rear aspect with partial views towards Mow Cop. Recess for wardrobe. **Bedroom Three** 11' 6" x 7' 11" (3.50m x 2.41m) Having Upvc window to rear aspect having partial views towards Mow Cop, radiator.