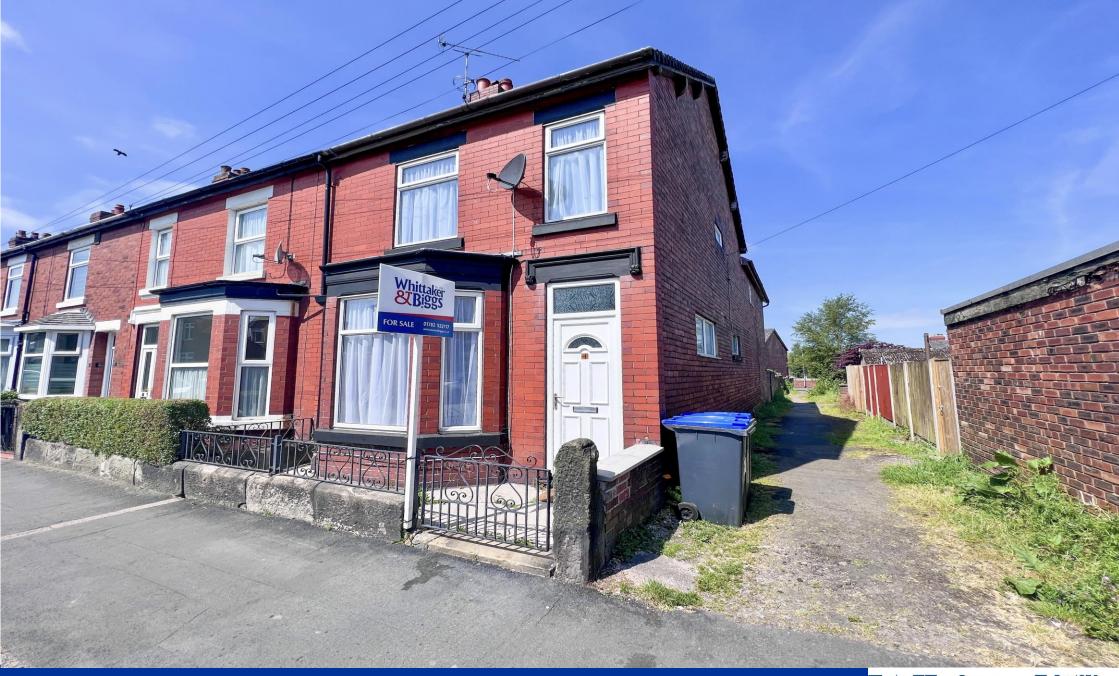

Shepherd Street, Biddulph, ST8 6JA. £139,950

# Shepherd Street, Biddulph, ST8 6JA.

Believe us when we say you won't believe the size of this 3 bedroom semi detached! The lounge measures an impressive 29' (8.94m). There is also an open plan kitchen diner which is an impressive in size measuring 24' (7.55), Three good sized bedrooms, first floor family bathroom and enclosed garden laid to lawn with potential for off road parking. Offered for sale with no upward chain. A viewing is highly recommended.