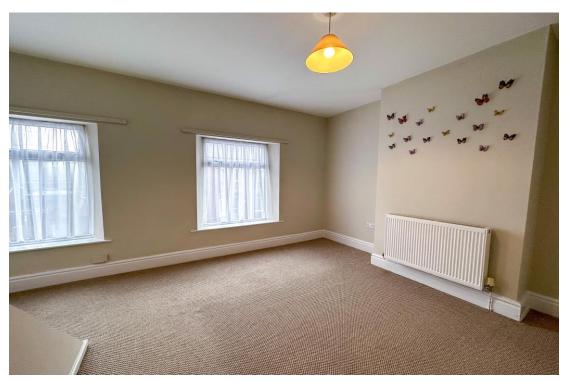

# Open Plan Lounge & Dining Room 29' 4" x 10' 4" (8.94m x 3.16m) Extending to 4.20m

An exceptional sized open plan lounge with defined dining area. Lounge having Upvc walk in bay window to front aspect, radiator, understairs store cupboard with Upvc window to side. Original coved ceiling.