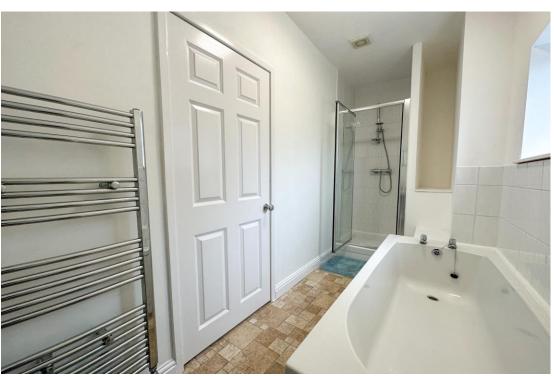

Family Bathroom 12' 10" x 4' 7" (3.91m x 1.40m) Having a white modern suite comprising panelled bath, low level w.c, pedestal wash hand basin, enclosed separate shower cubicle with thermostatically controlled shower. Chrome heated towel radiator. Upvc window to side aspect, Extractor fan, cushion flooring.