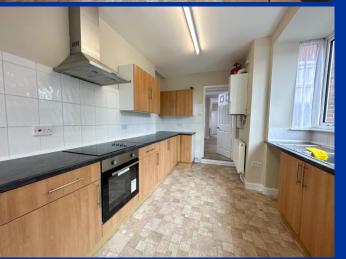

#### **Dining Area**

Having Upvc window to rear aspect, radiator.

**Open Plan Living Kitchen** 24' 9" x 9' 6" (7.55m x 2.89m) reducing to 2.39m

Modern kitchen units with fitted work surface over incorporating a single drainer stainless steel sink unit with mixer tap, Upvc bay window. Integral four ring ceramic hob with stainless steel chimney style extractor over, electric combination oven. Plumbing for washing machine, wall mounted gas fired central heating boiler. Opening through to:-