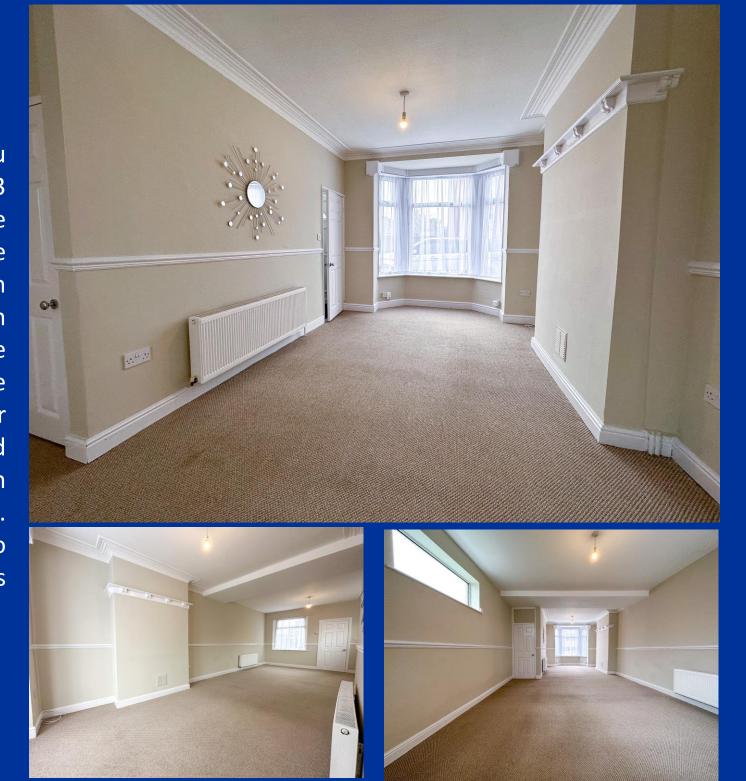

# Open Plan Lounge & Dining Room 29' 4" x 10' 4" (8.94m x 3.16m) Extending to 4.20m

An exceptional sized open plan lounge with defined dining area. Lounge having Upvc walk in bay window to front aspect, radiator, understairs store cupboard with Upvc window to side. Original coved ceiling.