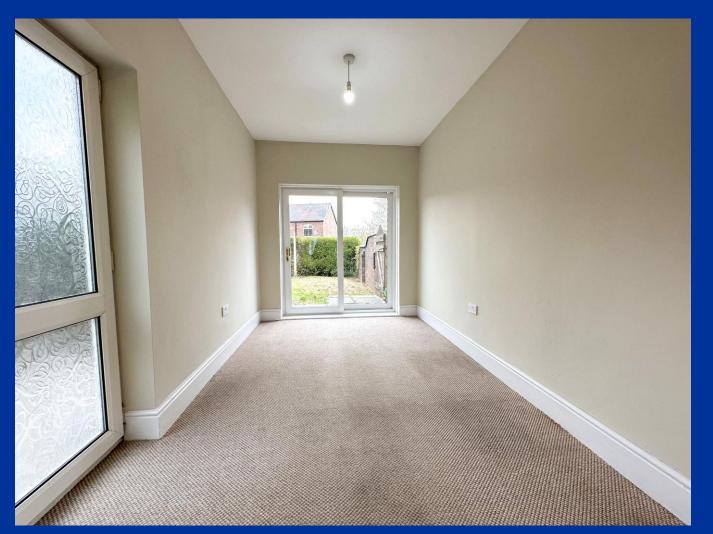

## **Dining/Family Room**

A versatile room having Upvc sliding doors leading out to the rear garden. Cushion flooring, Upvc side entrance door.