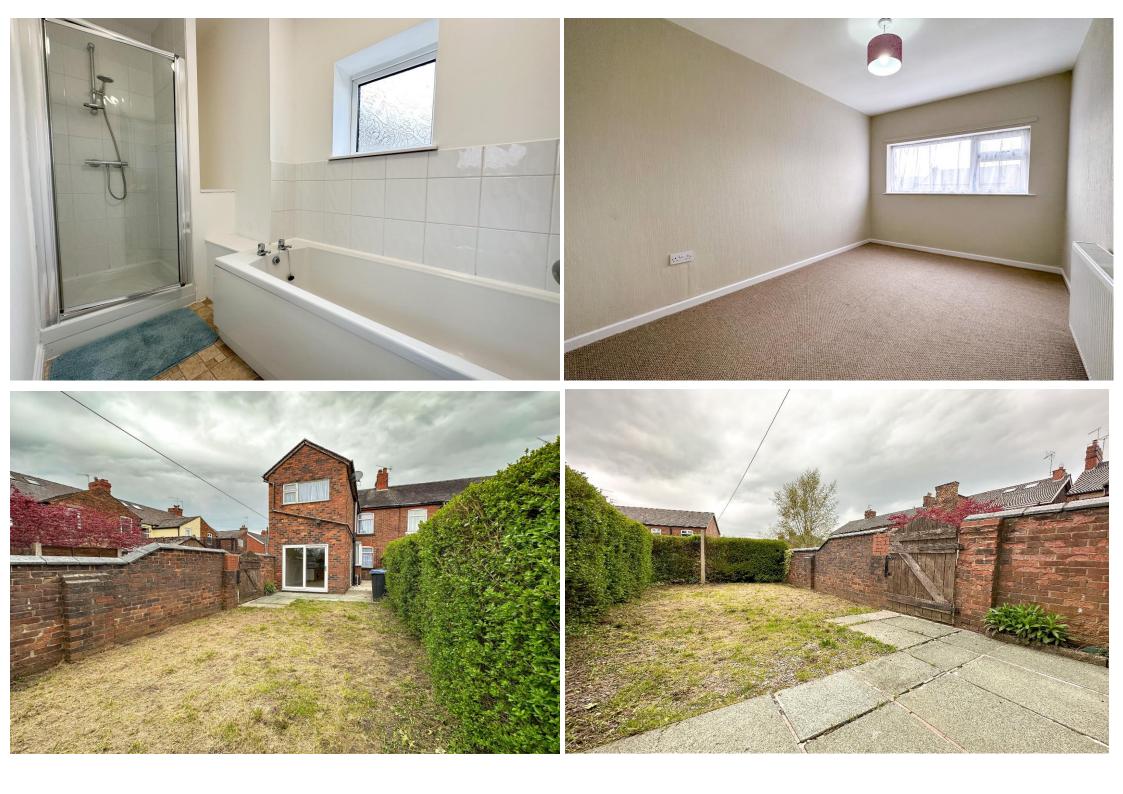

Family Bathroom 12' 10" x 4' 7" (3.91m x 1.40m) Having a white modern suite comprising panelled bath, low level w.c, pedestal wash hand basin, enclosed separate shower cubicle with thermostatically controlled shower. Chrome heated towel radiator. Upvc window to side aspect, Extractor fan, cushion flooring.

#### Externally

To the rear aspect there is a fully enclosed rear garden, majority laid to lawn with adjoining paved patio area. Offering a good degree of privacy & the majority of the afternoon to late evening sun. There is also the potential to create off road parking to the rear of the property, if required.