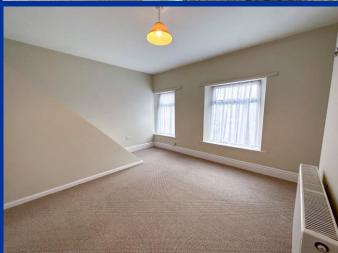

## **First Floor Landing**

Having Upvc window to side aspect.

**Bedroom One** 11' 5" x 13' 9" (3.48m x 4.20m) Having Two Upvc windows to front aspect, radiator.

**Bedroom Two** 11' 11" x 10' 11" (3.63m x 3.33m) extending to 4.55m Having Upvc window to rear aspect with partial views towards Mow Cop. Recess for wardrobe. **Bedroom Three** 11' 6" x 7' 11" (3.50m x 2.41m) Having Upvc window to rear aspect having partial views towards Mow Cop, radiator.