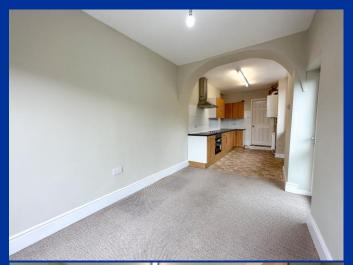

#### **Dining Area**

Having Upvc window to rear aspect, radiator.

**Open Plan Living Kitchen** 24' 9" x 9' 6" (7.55m x 2.89m) reducing to 2.39m

Modern kitchen units with fitted work surface over incorporating a single drainer stainless steel sink unit with mixer tap, Upvc bay window. Integral four ring ceramic hob with stainless steel chimney style extractor over, electric combination oven. Plumbing for washing machine, wall mounted gas fired central heating boiler. Opening through to:-

## **Dining/Family Room**

A versatile room having Upvc sliding doors leading out to the rear garden. Cushion flooring, Upvc side entrance door.